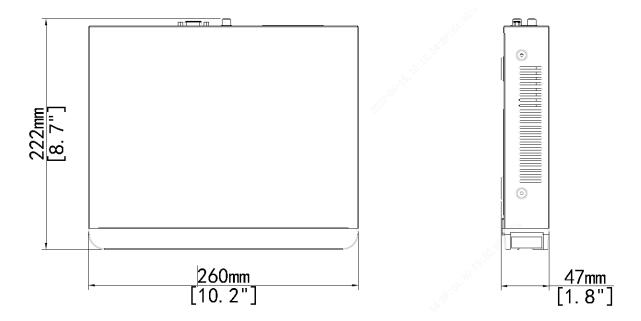

hange Detection, Object Left Behind, Object Removed, Auto Tracking, SMD(Smart Motion Detection)           |               |
| VCA Search                 | Behavior Search, People Counting Report                                                                                                                                                                |               |
| People counting            | People Flow Counting, Crowd Density Monitoring                                                                                                                                                         |               |



EN 55032: 2015, EN 61000-3-3: 2013, EN IEC 61000-3-2: 2019, EN 55035: 2017

Certification

CE

FCC

CE, FCC, UL, RoHS, WEEE

Part15 Subpart B, ANSI C63.4



### **Dimensions**



### **Rear Panel**

Take NVR501-08B-P8 for example