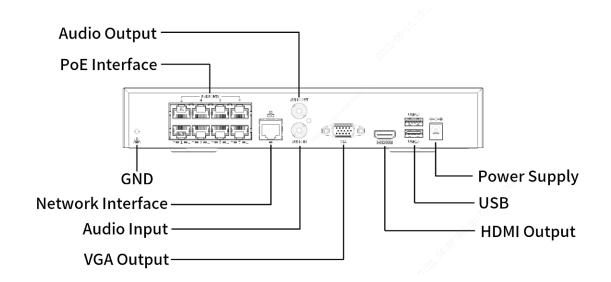

uto Tracking, SMD(Smart Motion Detection)           |               |
| VCA Search                 | Behavior Search, People Counting Report                                                                                                                                                                |               |
| People counting            | People Flow Counting, Crowd Density Monitoring                                                                                                                                                         |               |



EN 55032: 2015, EN 61000-3-3: 2013, EN IEC 61000-3-2: 2019, EN 55035: 2017

Certification

CE

FCC

CE, FCC, UL, RoHS, WEEE

Part15 Subpart B, ANSI C63.4



### **Dimensions**



### **Rear Panel**

Take NVR501-08B-P8 for example