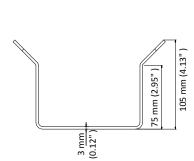

#### **Dimension**

#### **Parameter**

| Model      | DS-1276ZJ-SUS                                    |
|------------|--------------------------------------------------|
| Parameters | Corner Mount                                     |
| Appearance | Hikvision White                                  |
| Material   | Stainless Steel                                  |
| Dimension  | 126 mm × 105 mm × 250 mm (4.96" × 4.13" × 9.84") |
| Weight     | 1990 g (4.39 lb.)                                |