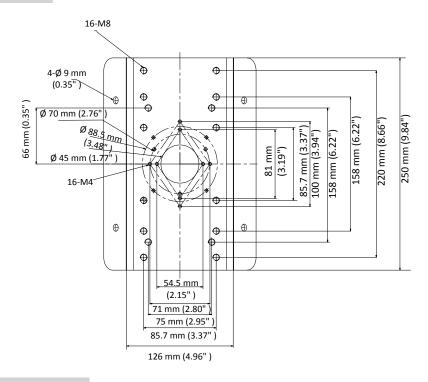

#### **Dimension**

#### **Parameter**

| Model      | DS-1276ZJ-SUS                                    |
|------------|--------------------------------------------------|
| Parameters | Corner Mount                                     |
| Appearance | Hikvision White                                  |
| Material   | Stainless Steel                                  |
| Dimension  | 126 mm × 105 mm × 250 mm (4.96" × 4.13" × 9.84") |
| Weight     | 1990 g (4.39 lb.)                                |