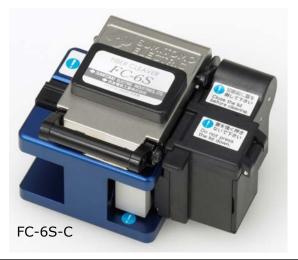

## Optical Fiber Cleaver FC-6 series

ETK1424048C Sep. 12, 2017

FC-6 series is a traditional bench top cleaver, simple and easy to use.

| Specifications          |                   |                                             |                     |                                   |                     |
|-------------------------|-------------------|---------------------------------------------|---------------------|-----------------------------------|---------------------|
| Part number             |                   | FC-6M                                       | FC-6M-C             | FC-6S                             | FC-6S-C             |
| Applicable fiber        | Material          | Silica glass                                |                     |                                   |                     |
|                         | Cladding diameter | Φ 125 um                                    |                     |                                   |                     |
|                         | Fiber count       | Single to 12                                |                     | Single                            |                     |
| Cleave length           |                   | 10mm                                        |                     | 5~20mm (Φ 0.25) / 10~20mm (Φ 0.9) |                     |
| Cleave angle (Typ.)     |                   | 0.5 degrees with single fiber               |                     |                                   |                     |
| Off-cut collector       |                   | Option                                      | Pre-fitted (CU-FC6) | Option                            | Pre-fitted (CU-FC6) |
| Single fiber adapter    |                   | Fiber holder (Option)                       |                     | Pre-fitted (AP-FC6M)              |                     |
| Dimensions (mm)         |                   | 63(W)×77(D)×63(H)                           | 100(W)×81(D)×63(H)  | 63(W)×77(D)×63(H)                 | 100(W)×81(D)×63(H)  |
| Weight                  |                   | Approx. 380g                                | Approx. 420g        | Approx. 380g                      | Approx. 420g        |
| Field replaceable blade |                   | Yes, use FCP-20BL                           |                     |                                   |                     |
| Blade life *1           |                   | 54,000 fibers (2,250 fibers × 24 positions) |                     |                                   |                     |