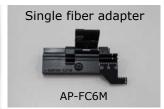

## Optical Fiber Cleaver FC-6 series

ETK1424048C Sep. 12, 2017

FC-6 series is a traditional bench top cleaver, simple and easy to use.

| Specifications          |                   |                                             |                     |                                   |                     |
|-------------------------|-------------------|---------------------------------------------|---------------------|-----------------------------------|---------------------|
| Part number             |                   | FC-6M                                       | FC-6M-C             | FC-6S                             | FC-6S-C             |
| Applicable fiber        | Material          | Silica glass                                |                     |                                   |                     |
|                         | Cladding diameter | Φ 125 um                                    |                     |                                   |                     |
|                         | Fiber count       | Single to 12                                |                     | Single                            |                     |
| Cleave length           |                   | 10mm                                        |                     | 5~20mm (Φ 0.25) / 10~20mm (Φ 0.9) |                     |
| Cleave angle (Typ.)     |                   | 0.5 degrees with single fiber               |                     |                                   |                     |
| Off-cut collector       |                   | Option                                      | Pre-fitted (CU-FC6) | Option                            | Pre-fitted (CU-FC6) |
| Single fiber adapter    |                   | Fiber holder (Option)                       |                     | Pre-fitted (AP-FC6M)              |                     |
| Dimensions (mm)         |                   | 63(W)×77(D)×63(H)                           | 100(W)×81(D)×63(H)  | 63(W)×77(D)×63(H)                 | 100(W)×81(D)×63(H)  |
| Weight                  |                   | Approx. 380g                                | Approx. 420g        | Approx. 380g                      | Approx. 420g        |
| Field replaceable blade |                   | Yes, use FCP-20BL                           |                     |                                   |                     |
| Blade life *1           |                   | 54,000 fibers (2,250 fibers × 24 positions) |                     |                                   |                     |