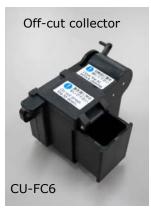

## Optical Fiber Cleaver FC-6 series

ETK1424048C Sep. 12, 2017

FC-6 series is a traditional bench top cleaver, simple and easy to use.

| Specifications          |                   |                                             |                     |                                   |                     |
|-------------------------|-------------------|---------------------------------------------|---------------------|-----------------------------------|---------------------|
| Part number             |                   | FC-6M                                       | FC-6M-C             | FC-6S                             | FC-6S-C             |
| Applicable fiber        | Material          | Silica glass                                |                     |                                   |                     |
|                         | Cladding diameter | Φ 125 um                                    |                     |                                   |                     |
|                         | Fiber count       | Single to 12                                |                     | Single                            |                     |
| Cleave length           |                   | 10mm                                        |                     | 5~20mm (Φ 0.25) / 10~20mm (Φ 0.9) |                     |
| Cleave angle (Typ.)     |                   | 0.5 degrees with single fiber               |                     |                                   |                     |
| Off-cut collector       |                   | Option                                      | Pre-fitted (CU-FC6) | Option                            | Pre-fitted (CU-FC6) |
| Single fiber adapter    |                   | Fiber holder (Option)                       |                     | Pre-fitted (AP-FC6M)              |                     |
| Dimensions (mm)         |                   | 63(W)×77(D)×63(H)                           | 100(W)×81(D)×63(H)  | 63(W)×77(D)×63(H)                 | 100(W)×81(D)×63(H)  |
| Weight                  |                   | Approx. 380g                                | Approx. 420g        | Approx. 380g                      | Approx. 420g        |
| Field replaceable blade |                   | Yes, use FCP-20BL                           |                     |                                   |                     |
| Blade life *1           |                   | 54,000 fibers (2,250 fibers × 24 positions) |                     |                                   |                     |