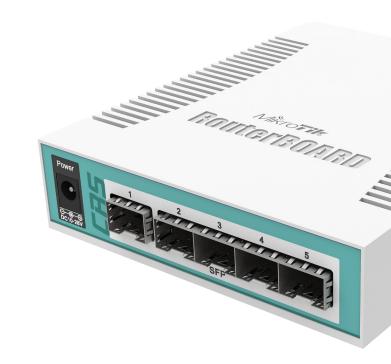

## CRS106-1C-5S

The Cloud Router Switch 106-1C-5S is a desktop size smart switch, equipped with one Gigabit Ethernet / SFP combo port and five 1.25Gbps SFP cages. The package includes a power supply. Powered by a 400MHz CPU and 128MB RAM, it runs RouterOS with a L5 license and supports 11-30V power.

## Specifications

| Product code          | CRS106-1C-5S                                                                  |
|-----------------------|-------------------------------------------------------------------------------|
| CPU                   | QCA8511 400 MHz                                                               |
| Size of RAM           | 128 MB                                                                        |
| Storage type          | Flash                                                                         |
| Storage size          | 16 MB                                                                         |
| SFP                   | 5x 1.25G Ethernet SFP cage (Mini-GBIC; SFP module not included), DDMI support |
| Combo port            | 1 (Gigabit Ethernet / SFP)                                                    |
| PoE in                | Yes                                                                           |
| Dimensions            | 114 x 137 x 29mm                                                              |
| License level         | 5                                                                             |
| Operating System      | RouterOS                                                                      |
| Max Power consumption | 11 W                                                                          |
| LEDs                  | 9x LEDs (1x user LED)                                                         |
| Serial port           | RJ45                                                                          |
| Suggested price       | \$59                                                                          |