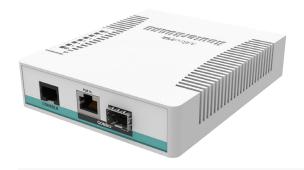

## CRS106-1C-5S

The Cloud Router Switch 106-1C-5S is a desktop size smart switch, equipped with one Gigabit Ethernet / SFP combo port and five 1.25Gbps SFP cages. The package includes a power supply. Powered by a 400MHz CPU and 128MB RAM, it runs RouterOS with a L5 license and supports 11-30V power.

## Specifications

| Product code          | CRS106-1C-5S                                                                  |
|-----------------------|-------------------------------------------------------------------------------|
| CPU                   | QCA8511 400 MHz                                                               |
| Size of RAM           | 128 MB                                                                        |
| Storage type          | Flash                                                                         |
| Storage size          | 16 MB                                                                         |
| SFP                   | 5x 1.25G Ethernet SFP cage (Mini-GBIC; SFP module not included), DDMI support |
| Combo port            | 1 (Gigabit Ethernet / SFP)                                                    |
| PoE in                | Yes                                                                           |
| Dimensions            | 114 x 137 x 29mm                                                              |
| License level         | 5                                                                             |
| Operating System      | RouterOS                                                                      |
| Max Power consumption | 11 W                                                                          |
| LEDs                  | 9x LEDs (1x user LED)                                                         |
| Serial port           | RJ45                                                                          |
| Suggested price       | \$59                                                                          |